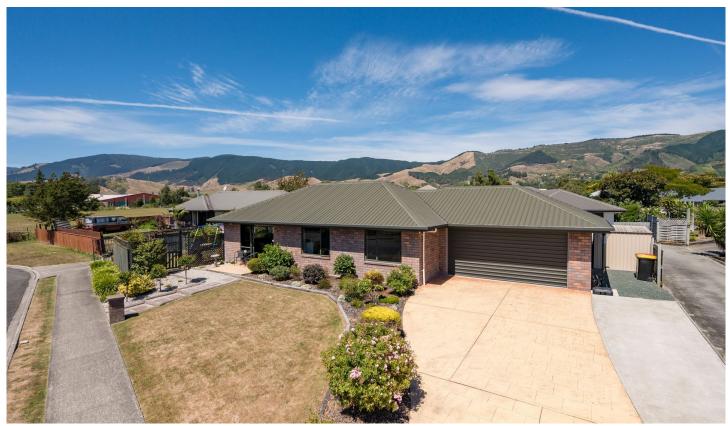

## 74 Arbor Lea Avenue Richmond NZ

Discover the essence of modern easy care living in this immaculately presented brick home nestled in the heart of Richmond.

North facing and perfectly positioned the home streams with all day sun creating a light and welcoming ambiance. The home has been renovated throughout with a stylish modern kitchen featuring stainless steel appliances, new bathroom and laundry, and tasteful furnishings.

Three generously sized double bedrooms all with custom fitted wardrobes await, offering ample space for your family or guests. The open-plan living area provides seamless flow onto a tiled patio an ideal spot for relaxing or entertaining family and friends.

Stay cosy and warm all year round with a heat pump and

3 📭 1 🖺 5 🗬

**Building Size**: 130 sqm **Land Size**: 509 sqm

View : https://www.chaneys.co.nz/sale/nz/-/rich

mond/residential/house/7916699

Grant Chaney +64 27 533 1759