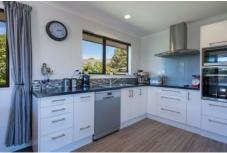

## 74 Arbor Lea Avenue Richmond NZ

Discover the essence of modern easy care living in this immaculately presented brick home nestled in the heart of Richmond.

North facing and perfectly positioned the home streams with all day sun creating a light and welcoming ambiance. The home has been renovated throughout with a stylish modern kitchen featuring stainless steel appliances, new bathroom and laundry, and tasteful furnishings.