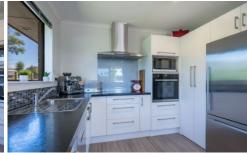

## 74 Arbor Lea Avenue Richmond NZ

Discover the essence of modern easy care living in this immaculately presented brick home nestled in the heart of Richmond.

North facing and perfectly positioned the home streams with all day sun creating a light and welcoming ambiance. The home has been renovated throughout with a stylish modern kitchen featuring stainless steel appliances, new bathroom and laundry, and tasteful furnishings.