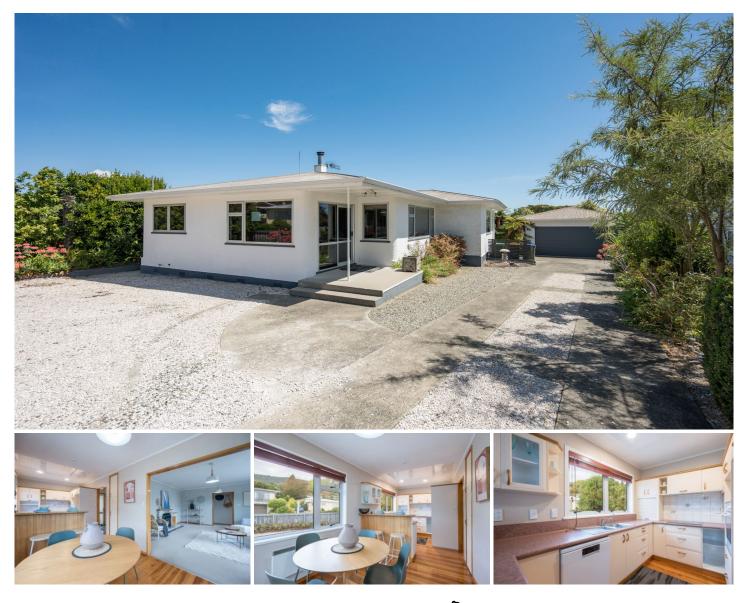

## 13 Marlborough Crescent Richmond NZ

Built in an era renowned for solid construction and lasting quality, this residence boasts three spacious double bedrooms, with the master bedroom featuring a walk-in wardrobe. The open-plan kitchen and dining area welcome the morning sun, while the generously sized lounge has space for the whole family.

Enjoy privacy and warmth with double-glazed, tinted windows, insulated ceilings and underfloor, along with the convenience of a heat pump and compliant wood burner. The home meets "Healthy Home" standards.

The renovated bathroom is tiled plus there is a separate toilet, a sizable laundry, and ample storage in the hallway.

A generous sleep-out, complete with its own bathroom and bench top, provides an ideal space as a hobby room, office