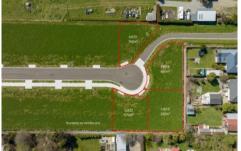

## 20 Pyke Place Wakefield NZ

Sitting on a flat corner site at the end of a quiet cul de sac 20 Pyke Place is a superb section on which to build your dream home.

The 605m2 site is on the road frontage and walkway offering a great sense of openness.

The section is engineer certified with no ties to any building company giving you complete freedom of choice of who you build with.

The adjacent walk way offers easy access to the bus stop and a short walk to Wakefield School, Four Square, pharmacy and the medical centre.