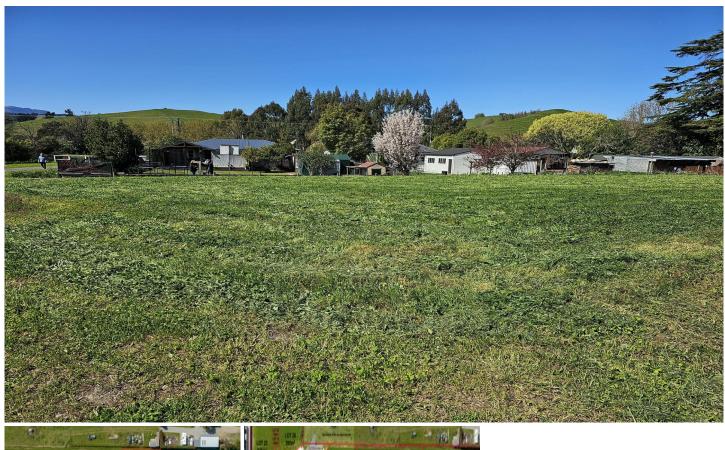

## 20 Pyke Place Wakefield NZ

Sitting on a flat corner site at the end of a quiet cul de sac 20 Pyke Place is a superb section on which to build your dream home.

The 605m2 site is on the road frontage and walkway offering a great sense of openness.

The section is engineer certified with no ties to any building company giving you complete freedom of choice of who you build with.

The adjacent walk way offers easy access to the bus stop and a short walk to Wakefield School, Four Square, pharmacy and the medical centre.