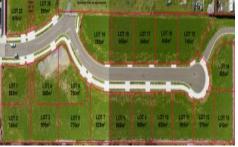

## 20 Pyke Place Wakefield NZ

Sitting on a flat corner site at the end of a quiet cul de sac 20 Pyke Place is a superb section on which to build your dream home.

The 605m2 site is on the road frontage and walkway offering a great sense of openness.

The section is engineer certified with no ties to any building company giving you complete freedom of choice of who you build with.

The adjacent walk way offers easy access to the bus stop and a short walk to Wakefield School, Four Square, pharmacy and the medical centre.